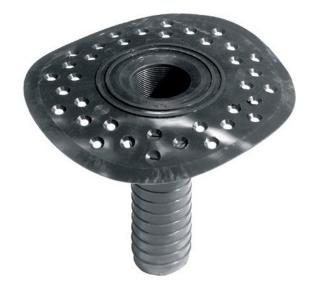

# CAZOLETA EPDM

Drains made of bitumen. The design of the drain allows the asphalt to forming a unique membrane-drain complex.

#### **ADVANTAGES**

- Ductile
- · Totally finished and complete
- Waterproof
- Easy to install
- · Absorbs the movements of the roof
- Due to its nature it is completely welded to the membrane
- Flame resistant during the application of the membranes
- The tube is tapered at the bottom and is cylindrical towards the top, meaning that is perfectly penetrates any drain, which hermetically seals off water in the event of a blockage

#### **APPLICATION**

·EPDM RUBBER ROOF DRAIN (without siphon): simple roof drain with bituminous membrane.