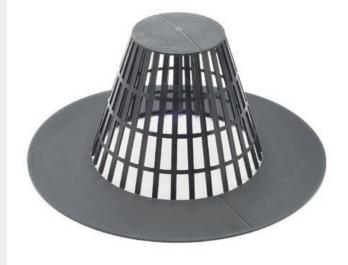

## PARAGRAVILLAS SOMBRERO

PARAGRAVILLAS TEXSA: Elements designed to protect the drains from sheets, paper, etc. As well as from the gravel on the roofs that have this type of finish.

## **APPLICATION**

- ·TEXSA gravel-guard (Paragravillas TEXSA):
- -For protection of drains on trafficable terraces.
- -Anchored to the self-protected membrane or the finish by using simple pressure.
- -Especially for roofs with gravel.